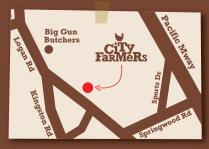

## Open every day in December except Christmas Day.

A classic treat at fantastic value.

Beenleigh

Unit 3/137 George St Phone 3412 0206

cityfarmers.com.au

**Underwood** 2946 Logan Rd Phone 3423 2411

Pictures for illustration purposes only. Offers valid until Sunday December 25th, 2011 or while stock last. Not all products available at all stores. As stores are individually owned, the retail price points may vary from store to store. Discount offers advertised are based on the City Farmers Franchising recommended retail price point. Retailers reserve the right of trade.