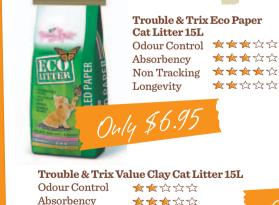

This neat little fighting fish set up is great for kids. Fish not included.

Trouble & Trix Value Clay Cat Litter 15L \*\*\*

Non Tracking \*\*\* Longevity \*\*\*