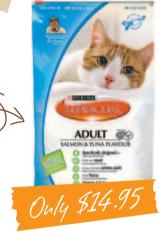

Royal Canin Dry Cat Food 1.5 - 2kg 3 x Royal Canin Wet Cat Food 85g FREE with each purchase.

Supercoat Dry Cat Food 3.5kg A super deal on balanced nutrition for your cat.

Rawhide Candy Cane 12-Inch Hang these on the tree for your four-pawed mate. 7-Inch also available, 2-Pack for \$6.